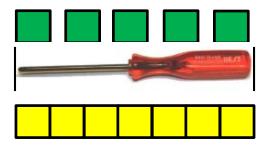

## **Possible Solution**

Samantha lined up her centimeter cubes to find the length of the picture of the screwdriver. Samantha thinks the picture of the screwdriver is 5 centimeter cubes long. Is her answer correct? Explain your thinking.

Samantha's answer is wrong because there are gaps between her centimeter cubes. When measuring, there should not be any gaps or overlaps between the centimeter cubes.

I measured the picture of the screwdriver with the yellow centimeter cubes. The edge of 7 centimeter cubes equals the length of the picture of the screwdriver, so the picture of the screwdriver is about 7 centimeters in length.